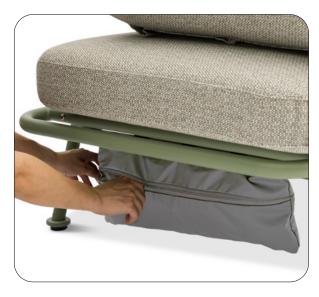

# Lounger / integrated raincover

The lightweight nylon raincover can conveniently be fixed underneath the frame. Simply open up the zipper, pull out, cover the lounger and tighten with the adjustable drawstring lock!