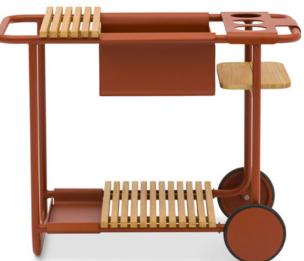

### Trolley

The trolley and coffee tables combine fun and functionality. Different kinds of trays and bottle coolers are removable and can be conveniently positioned on the trolley frame or the coffee table frame. Ideal for serving guests and enjoying outdoor quality time with friends and family.

The trolley and coffee tables combine fun and functionality. Different kinds of trays and bottle coolers are removable and can be conveniently positioned on the trolley frame or the coffee table frame. Ideal for serving guests and enjoying outdoor quality time with friends and family.