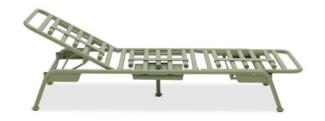

## Lounger / Sofa with reclining backs

The sofa backrests are simply flipped up when needed. No screws, no loose parts... simply flip up or down!

207

## Lounger / Sofa with reclining backs