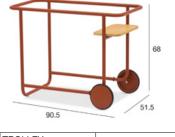

### Trolley

The trolley and coffee tables combine fun and functionality. Different kinds of trays and bottle coolers are removable and can be conveniently positioned on the trolley frame or the coffee table frame. Ideal for serving guests and enjoying outdoor quality time with friends and family.

The trolley and coffee tables combine fun and functionality. Different kinds of trays and bottle coolers are removable and can be conveniently positioned on the trolley frame or the coffee table frame. Ideal for serving guests and enjoying outdoor quality time with friends and family.