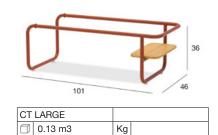

## **Coffee tables**

83.5

### Trolley

The trolley and coffee tables combine fun and functionality. Different kinds of trays and bottle coolers are removable and can be conveniently positioned on the trolley frame or the coffee table frame. Ideal for serving guests and enjoying outdoor quality time with friends and family.

The trolley and coffee tables combine fun and functionality. Different kinds of trays and bottle coolers are removable and can be conveniently positioned on the trolley frame or the coffee table frame. Ideal for serving guests and enjoying outdoor quality time with friends and family.