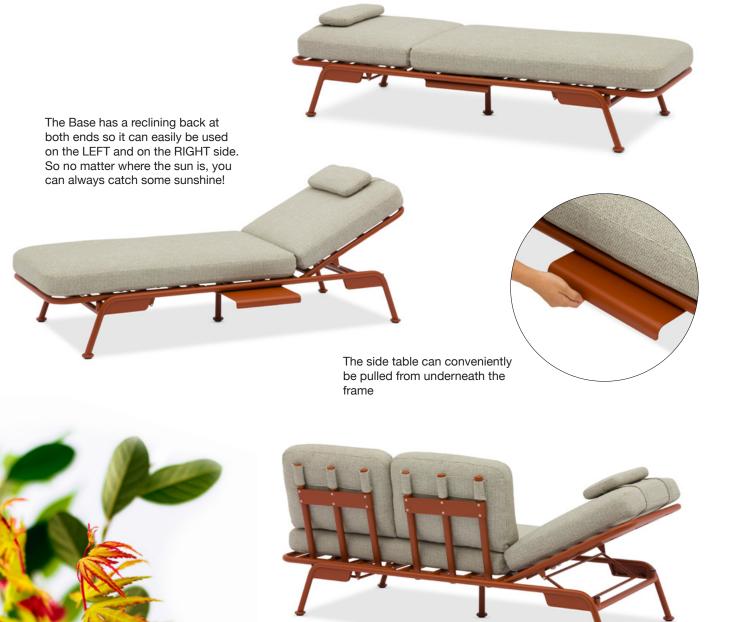

collections 2023-2024

Small outdoor spaces require smart, innovative and functional pieces of furniture. This is exactly what the Sunset collection stands for. The lounge sofa works double duty, with folding backrests that lets you go from sofa seating to a classic sunlounger in just seconds. Attached underneath the frame is a nicely crafted bag that you can easily transform into a full nylon rain cover. No need to take the cushions indoor when it rains, simply open up the bag and cover the lounger! The coffee table and trolley combine fun and functionality. Different kinds of trays and bottle coolers are removable and can be conveniently positioned on the trolley frame or the coffee table frame. Ideal for serving guests and enjoying outdoor quality time with friends and family.

## Lounger / Sofa with reclining backs

The sofa backrests are simply flipped up when needed. No screws, no loose parts... simply flip up or down!

207

# Lounger / integrated raincover

The lightweight nylon raincover can conveniently be fixed underneath the frame. Simply open up the zipper, pull out, cover the lounger and tighten with the adjustable drawstring lock!