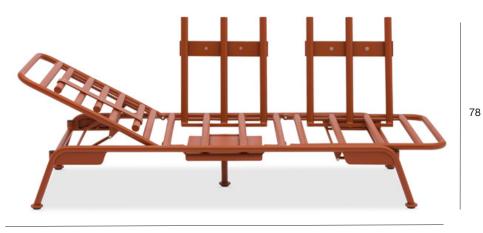

## Lounger / Sofa with reclining backs

The sofa backrests are simply flipped up when needed. No screws, no loose parts... simply flip up or down!

207

## Lounger / Sofa with reclining backs