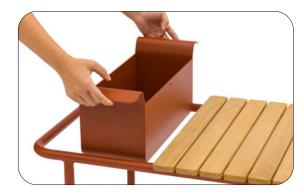

### Trolley

The trolley and coffee tables combine fun and functionality. Different kinds of trays and bottle coolers are removable and can be conveniently positioned on the trolley frame or the coffee table frame. Ideal for serving guests and enjoying outdoor quality time with friends and family.

The trolley and coffee tables combine fun and functionality. Different kinds of trays and bottle coolers are removable and can be conveniently positioned on the trolley frame or the coffee table frame. Ideal for serving guests and enjoying outdoor quality time with friends and family.