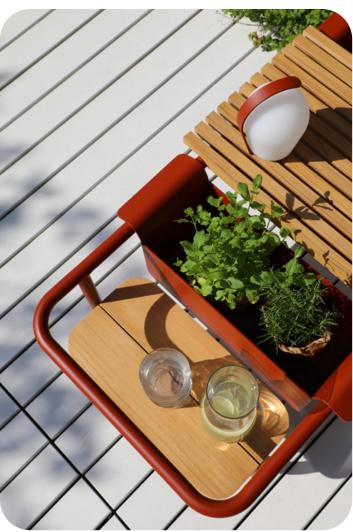

#### **Coffee tables**

The coffee tables and trolley combine fun and functionality. Different kinds of trays and bottle coolers are removable and can be conveniently positioned on the trolley frame or the coffee table frame.

### Trolley

The trolley and coffee tables combine fun and functionality. Different kinds of trays and bottle coolers are removable and can be conveniently positioned on the trolley frame or the coffee table frame. Ideal for serving guests and enjoying outdoor quality time with friends and family.

The trolley and coffee tables combine fun and functionality. Different kinds of trays and bottle coolers are removable and can be conveniently positioned on the trolley frame or the coffee table frame. Ideal for serving guests and enjoying outdoor quality time with friends and family.