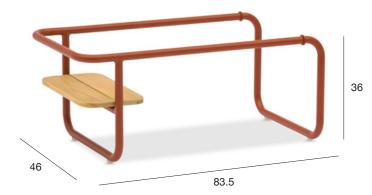

#### **Coffee tables**

The coffee tables and trolley combine fun and functionality. Different kinds of trays and bottle coolers are removable and can be conveniently positioned on the trolley frame or the coffee table frame.

## **Coffee tables**

83.5