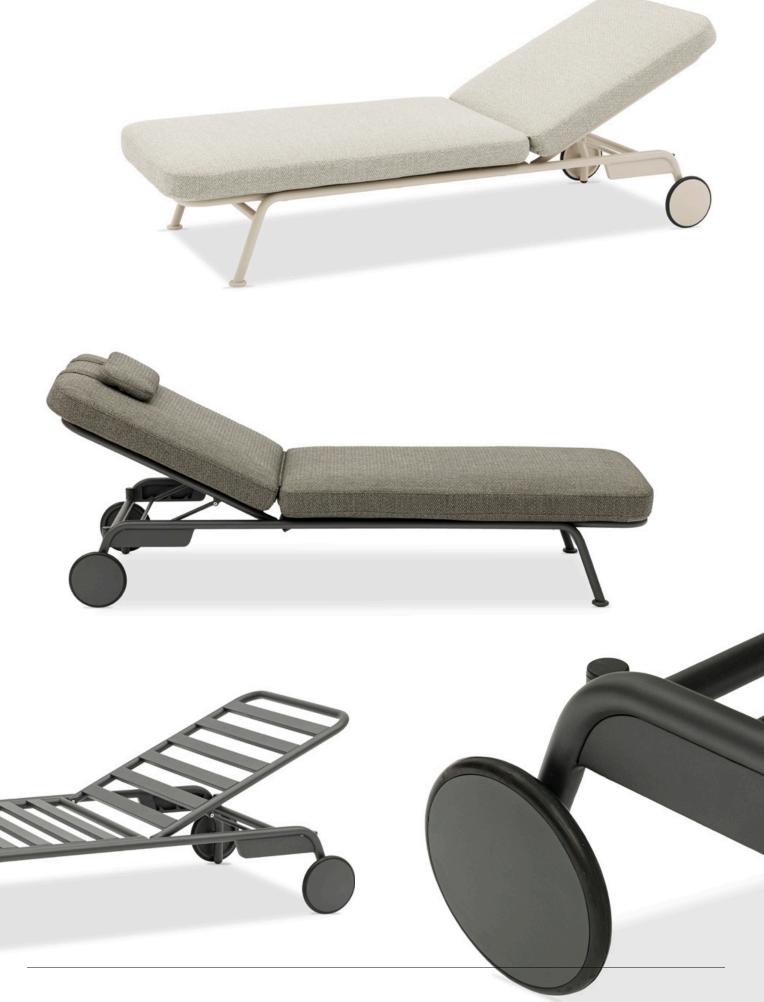

## Lounger / Sofa with reclining backs

The sofa backrests are simply flipped up when needed. No screws, no loose parts... simply flip up or down!

207

## Lounger / Sofa with reclining backs