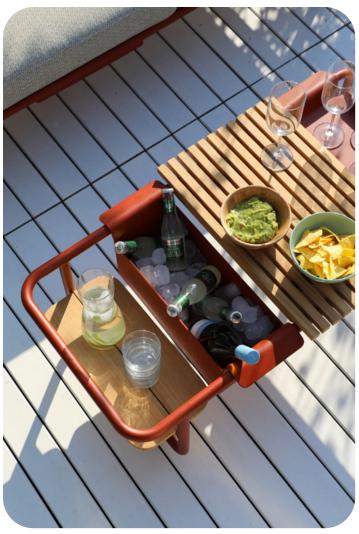

### Trolley

The trolley and coffee tables combine fun and functionality. Different kinds of trays and bottle coolers are removable and can be conveniently positioned on the trolley frame or the coffee table frame. Ideal for serving guests and enjoying outdoor quality time with friends and family.

The trolley and coffee tables combine fun and functionality. Different kinds of trays and bottle coolers are removable and can be conveniently positioned on the trolley frame or the coffee table frame. Ideal for serving guests and enjoying outdoor quality time with friends and family.