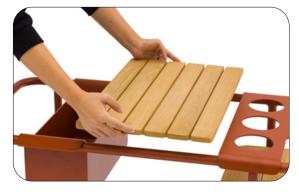

#### **Coffee tables**

The coffee tables and trolley combine fun and functionality. Different kinds of trays and bottle coolers are removable and can be conveniently positioned on the trolley frame or the coffee table frame.

### Trolley

The trolley and coffee tables combine fun and functionality. Different kinds of trays and bottle coolers are removable and can be conveniently positioned on the trolley frame or the coffee table frame. Ideal for serving guests and enjoying outdoor quality time with friends and family.

The trolley and coffee tables combine fun and functionality. Different kinds of trays and bottle coolers are removable and can be conveniently positioned on the trolley frame or the coffee table frame. Ideal for serving guests and enjoying outdoor quality time with friends and family.