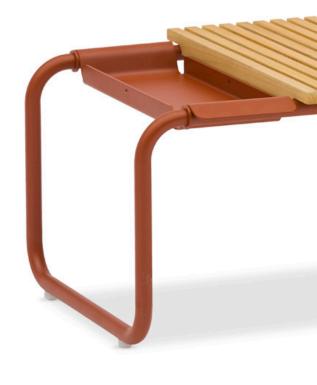

#### **Coffee tables**

The coffee tables and trolley combine fun and functionality. Different kinds of trays and bottle coolers are removable and can be conveniently positioned on the trolley frame or the coffee table frame.

## **Coffee tables**

83.5