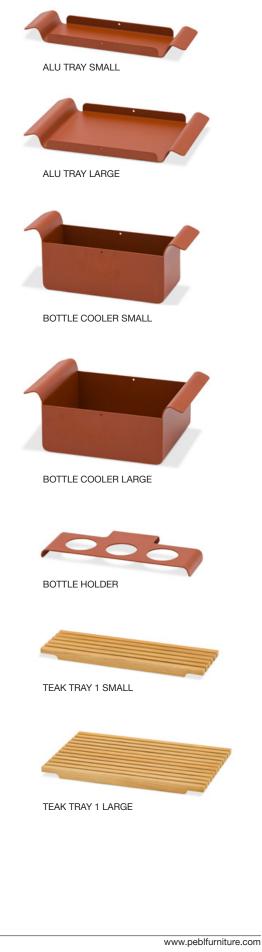

#### **Accessories**

| ALI | U TRAY SMALL          |  |
|-----|-----------------------|--|
|     | packed with furniture |  |

BOTTLE COOLER SMALL

packed with furniture

| TEA | AK TRAY 1 LARGE       |
|-----|-----------------------|
| 1   | packed with furniture |

| CT SMALL  |    |
|-----------|----|
| 🗇 0.16 m3 | Kg |

| ALU | J TRAY LARGE          |  |
|-----|-----------------------|--|
|     | packed with furniture |  |

| BOTTLE COOLER LARGE |                       |  |
|---------------------|-----------------------|--|
|                     | packed with furniture |  |

| 3.5 |    | <b>2</b> /23 |
|-----|----|--------------|
|     | 48 | /23          |

| BO | TTLE HOLDER           |  |
|----|-----------------------|--|
| 1  | packed with furniture |  |

For more info:

info@peblfurniture.com www.peblfurniture.com