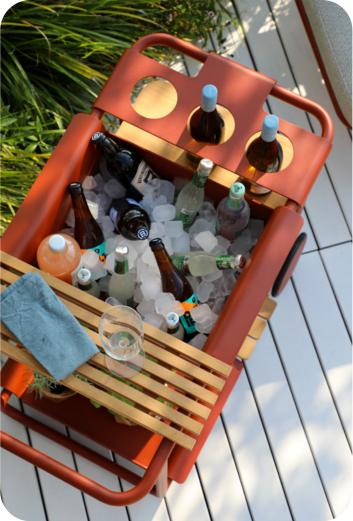

### Trolley

The trolley and coffee tables combine fun and functionality. Different kinds of trays and bottle coolers are removable and can be conveniently positioned on the trolley frame or the coffee table frame. Ideal for serving guests and enjoying outdoor quality time with friends and family.

The trolley and coffee tables combine fun and functionality. Different kinds of trays and bottle coolers are removable and can be conveniently positioned on the trolley frame or the coffee table frame. Ideal for serving guests and enjoying outdoor quality time with friends and family.