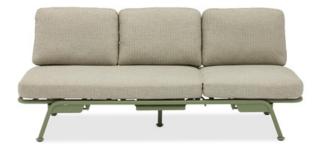

## Lounger / Sofa with reclining backs

The sofa backrests are simply flipped up when needed. No screws, no loose parts... simply flip up or down!

207

## Lounger / Sofa with reclining backs

# Regular lounger without sofa funtion

| LOUNGER / SOFA |         |    |  |
|----------------|---------|----|--|
| Q              | 0.72 m3 | Kg |  |
|                |         |    |  |

| TRO | OLLEY   |    |  |
|-----|---------|----|--|
|     | 0.37 m3 | Kg |  |