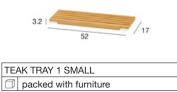

| ALI | U TRAY SMALL          |  |
|-----|-----------------------|--|
|     | packed with furniture |  |

BOTTLE COOLER SMALL

packed with furniture

| TEA | AK TRAY 1 LARGE       |
|-----|-----------------------|
| 1   | packed with furniture |