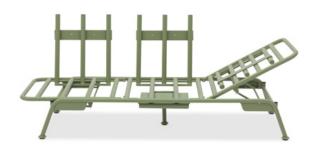

# Lounger / integrated raincover

The lightweight nylon raincover can conveniently be fixed underneath the frame. Simply open up the zipper, pull out, cover the lounger and tighten with the adjustable drawstring lock!