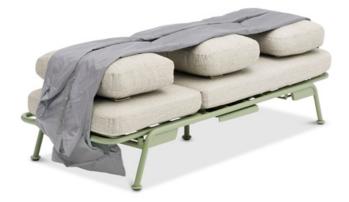

# Lounger / integrated raincover

The lightweight nylon raincover can conveniently be fixed underneath the frame. Simply open up the zipper, pull out, cover the lounger and tighten with the adjustable drawstring lock!