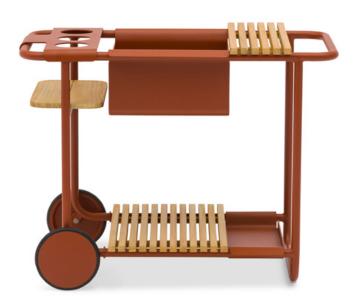

### Trolley

The trolley and coffee tables combine fun and functionality. Different kinds of trays and bottle coolers are removable and can be conveniently positioned on the trolley frame or the coffee table frame. Ideal for serving guests and enjoying outdoor quality time with friends and family.

The trolley and coffee tables combine fun and functionality. Different kinds of trays and bottle coolers are removable and can be conveniently positioned on the trolley frame or the coffee table frame. Ideal for serving guests and enjoying outdoor quality time with friends and family.