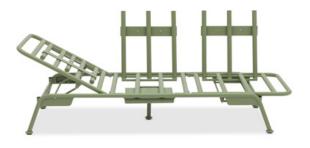

## Lounger / Sofa with reclining backs

The sofa backrests are simply flipped up when needed. No screws, no loose parts... simply flip up or down!

207

## Lounger / Sofa with reclining backs