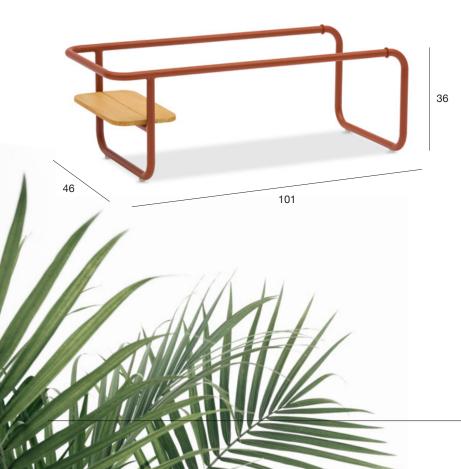

### Trolley

The trolley and coffee tables combine fun and functionality. Different kinds of trays and bottle coolers are removable and can be conveniently positioned on the trolley frame or the coffee table frame. Ideal for serving guests and enjoying outdoor quality time with friends and family.

The trolley and coffee tables combine fun and functionality. Different kinds of trays and bottle coolers are removable and can be conveniently positioned on the trolley frame or the coffee table frame. Ideal for serving guests and enjoying outdoor quality time with friends and family.