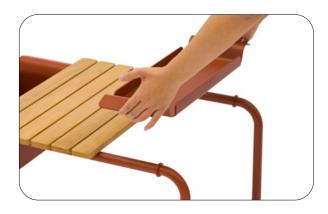

# Lounger / integrated raincover

The lightweight nylon raincover can conveniently be fixed underneath the frame. Simply open up the zipper, pull out, cover the lounger and tighten with the adjustable drawstring lock!