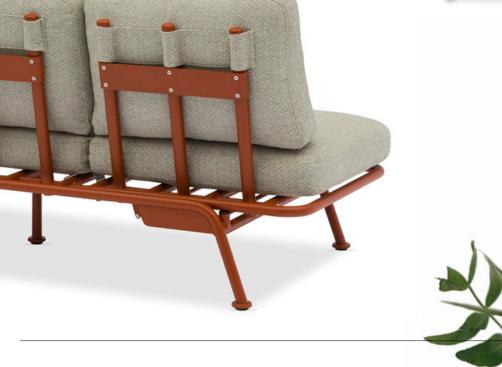

## Lounger / Sofa with reclining backs

The sofa backrests are simply flipped up when needed. No screws, no loose parts... simply flip up or down!

207

## Lounger / Sofa with reclining backs