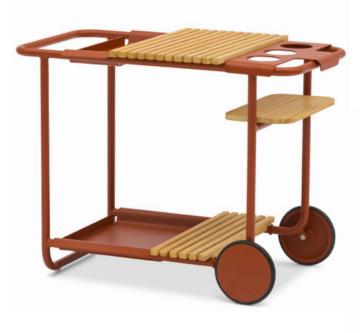

### Trolley

The trolley and coffee tables combine fun and functionality. Different kinds of trays and bottle coolers are removable and can be conveniently positioned on the trolley frame or the coffee table frame. Ideal for serving guests and enjoying outdoor quality time with friends and family.

The trolley and coffee tables combine fun and functionality. Different kinds of trays and bottle coolers are removable and can be conveniently positioned on the trolley frame or the coffee table frame. Ideal for serving guests and enjoying outdoor quality time with friends and family.