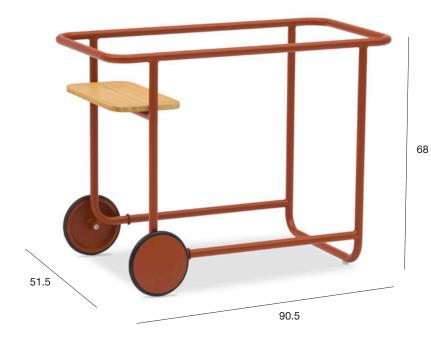

### Trolley

The trolley and coffee tables combine fun and functionality. Different kinds of trays and bottle coolers are removable and can be conveniently positioned on the trolley frame or the coffee table frame. Ideal for serving guests and enjoying outdoor quality time with friends and family.

The trolley and coffee tables combine fun and functionality. Different kinds of trays and bottle coolers are removable and can be conveniently positioned on the trolley frame or the coffee table frame. Ideal for serving guests and enjoying outdoor quality time with friends and family.