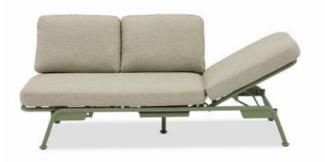

## Lounger / Sofa with reclining backs

The sofa backrests are simply flipped up when needed. No screws, no loose parts... simply flip up or down!

207

## Lounger / Sofa with reclining backs