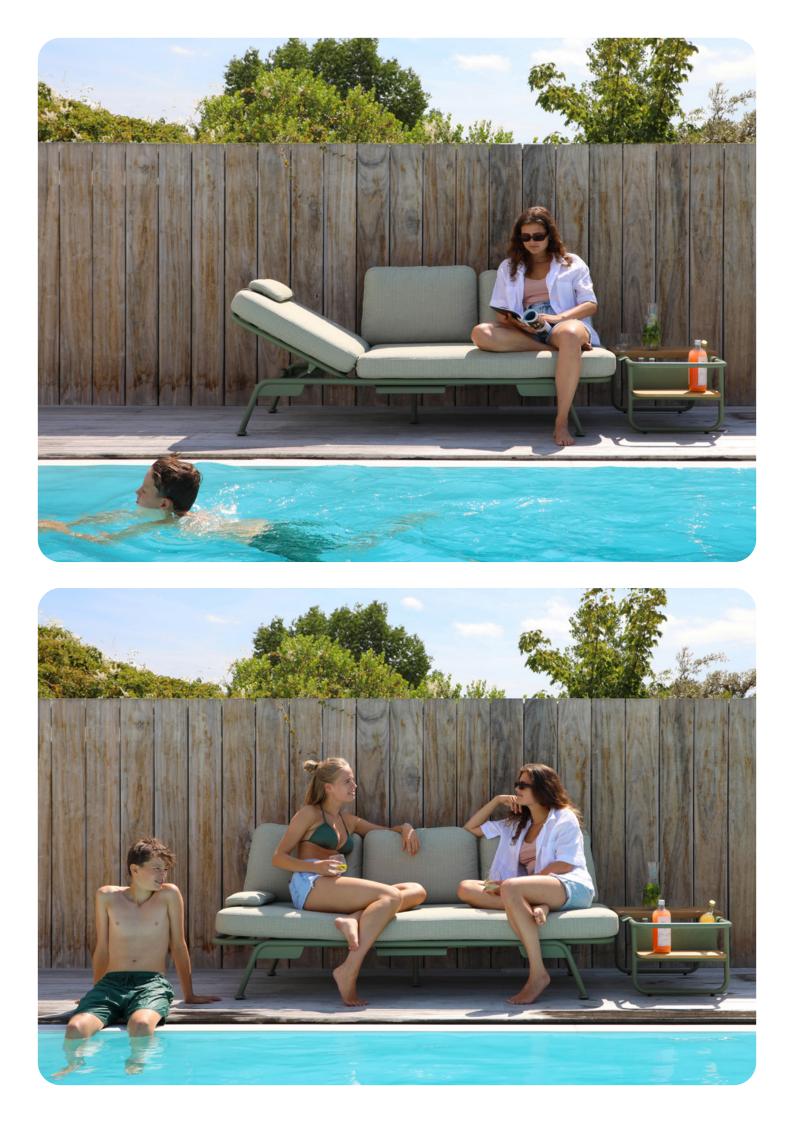

collections 2023-2024

Small outdoor spaces require smart, innovative and functional pieces of furniture. This is exactly what the Sunset collection stands for. The lounge sofa works double duty, with folding backrests that lets you go from sofa seating to a classic sunlounger in just seconds. Attached underneath the frame is a nicely crafted bag that you can easily transform into a full nylon rain cover. No need to take the cushions indoor when it rains, simply open up the bag and cover the lounger! The coffee table and trolley combine fun and functionality. Different kinds of trays and bottle coolers are removable and can be conveniently positioned on the trolley frame or the coffee table frame. Ideal for serving guests and enjoying outdoor quality time with friends and family.

## Lounger / Sofa with reclining backs

The sofa backrests are simply flipped up when needed. No screws, no loose parts... simply flip up or down!

207

## Lounger / Sofa with reclining backs