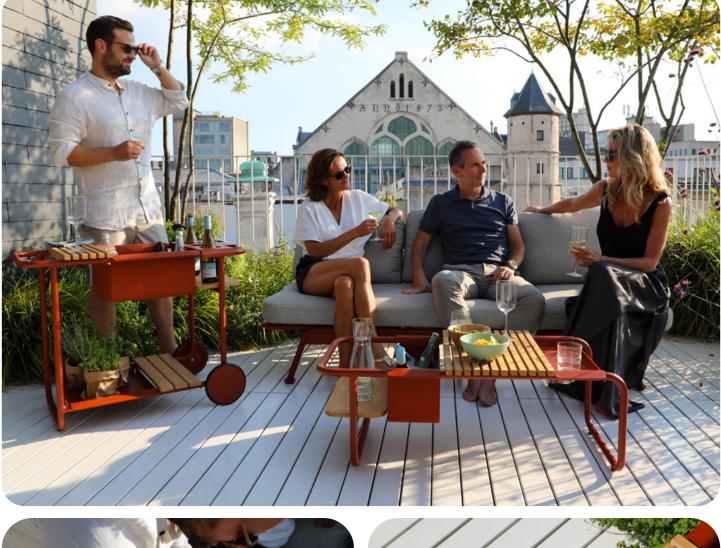

collections 2023-2024

Small outdoor spaces require smart, innovative and functional pieces of furniture. This is exactly what the Sunset collection stands for. The lounge sofa works double duty, with folding backrests that lets you go from sofa seating to a classic sunlounger in just seconds. Attached underneath the frame is a nicely crafted bag that you can easily transform into a full nylon rain cover. No need to take the cushions indoor when it rains, simply open up the bag and cover the lounger! The coffee table and trolley combine fun and functionality. Different kinds of trays and bottle coolers are removable and can be conveniently positioned on the trolley frame or the coffee table frame. Ideal for serving guests and enjoying outdoor quality time with friends and family.