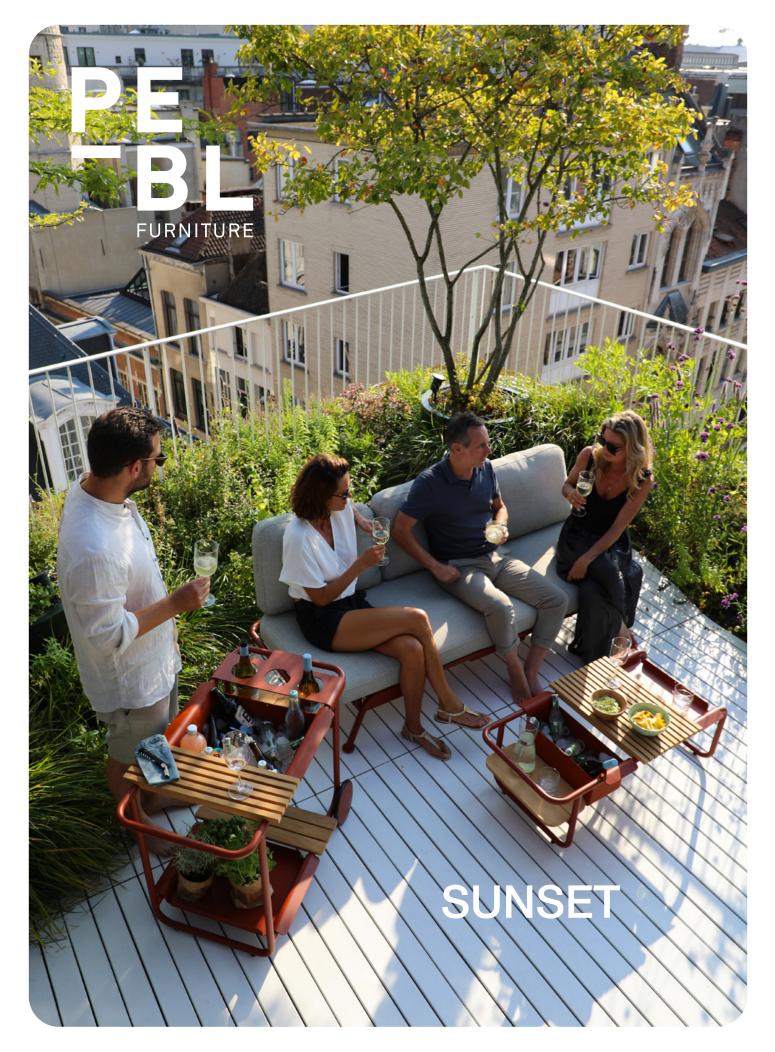

collections 2023-2024

Small outdoor spaces require smart, innovative and functional pieces of furniture. This is exactly what the Sunset collection stands for. The lounge sofa works double duty, with folding backrests that lets you go from sofa seating to a classic sunlounger in just seconds. Attached underneath the frame is a nicely crafted bag that you can easily transform into a full nylon rain cover. No need to take the cushions indoor when it rains, simply open up the bag and cover the lounger! The coffee table and trolley combine fun and functionality. Different kinds of trays and bottle coolers are removable and can be conveniently positioned on the trolley frame or the coffee table frame. Ideal for serving guests and enjoying outdoor quality time with friends and family.

## **SUNSET** COLLECTION / LOUNGER