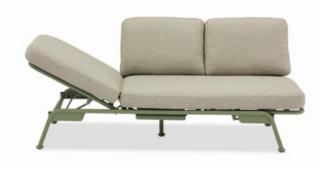

## Lounger / Sofa with reclining backs

The sofa backrests are simply flipped up when needed. No screws, no loose parts... simply flip up or down!

207

## Lounger / Sofa with reclining backs