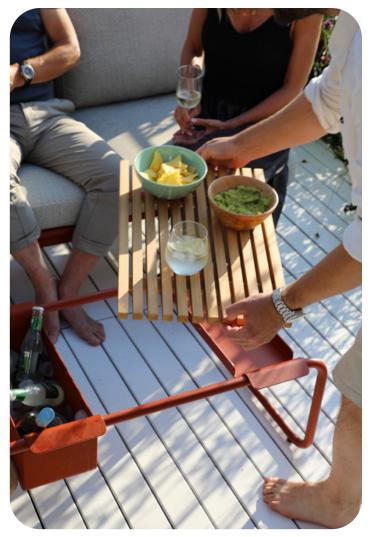

### Trolley

The trolley and coffee tables combine fun and functionality. Different kinds of trays and bottle coolers are removable and can be conveniently positioned on the trolley frame or the coffee table frame. Ideal for serving guests and enjoying outdoor quality time with friends and family.

The trolley and coffee tables combine fun and functionality. Different kinds of trays and bottle coolers are removable and can be conveniently positioned on the trolley frame or the coffee table frame. Ideal for serving guests and enjoying outdoor quality time with friends and family.