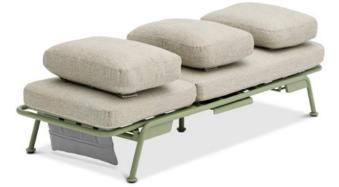

## Lounger / Sofa with reclining backs

The sofa backrests are simply flipped up when needed. No screws, no loose parts... simply flip up or down!

207

## Lounger / Sofa with reclining backs