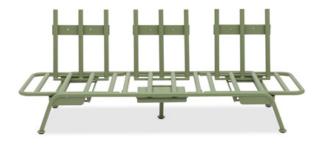

## Lounger / Sofa with reclining backs

The sofa backrests are simply flipped up when needed. No screws, no loose parts... simply flip up or down!

207

## Lounger / Sofa with reclining backs

# Regular lounger without sofa funtion

| LOUNGER / SOFA |         |    |  |
|----------------|---------|----|--|
| Q              | 0.72 m3 | Kg |  |
|                |         |    |  |

| TRO | OLLEY   |    |  |
|-----|---------|----|--|
|     | 0.37 m3 | Kg |  |