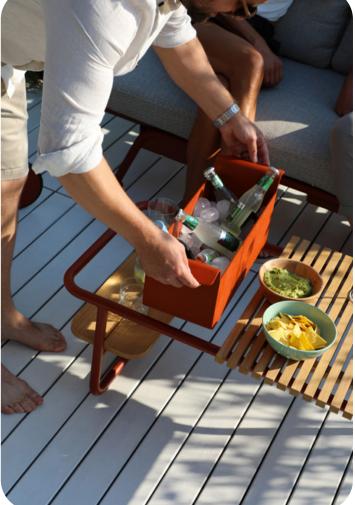

### Trolley

The trolley and coffee tables combine fun and functionality. Different kinds of trays and bottle coolers are removable and can be conveniently positioned on the trolley frame or the coffee table frame. Ideal for serving guests and enjoying outdoor quality time with friends and family.

The trolley and coffee tables combine fun and functionality. Different kinds of trays and bottle coolers are removable and can be conveniently positioned on the trolley frame or the coffee table frame. Ideal for serving guests and enjoying outdoor quality time with friends and family.