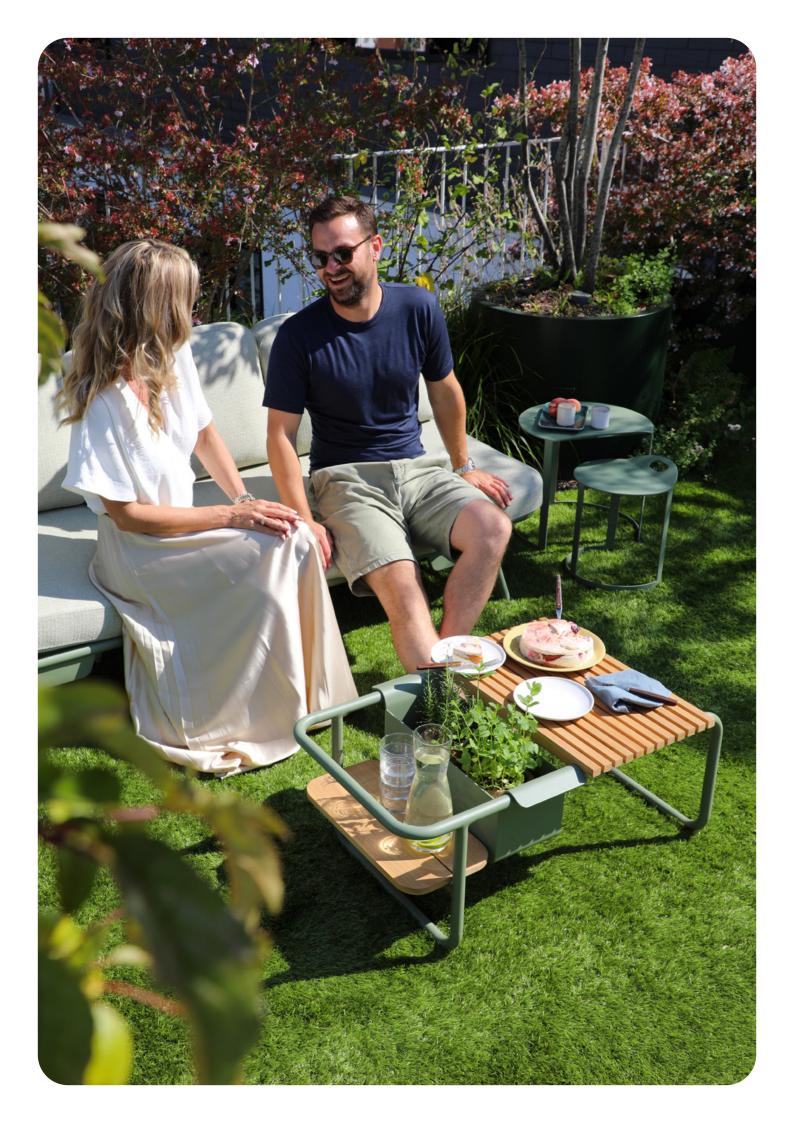

collections 2023-2024

Small outdoor spaces require smart, innovative and functional pieces of furniture. This is exactly what the Sunset collection stands for. The lounge sofa works double duty, with folding backrests that lets you go from sofa seating to a classic sunlounger in just seconds. Attached underneath the frame is a nicely crafted bag that you can easily transform into a full nylon rain cover. No need to take the cushions indoor when it rains, simply open up the bag and cover the lounger! The coffee table and trolley combine fun and functionality. Different kinds of trays and bottle coolers are removable and can be conveniently positioned on the trolley frame or the coffee table frame. Ideal for serving guests and enjoying outdoor quality time with friends and family.

#### **Coffee tables**

The coffee tables and trolley combine fun and functionality. Different kinds of trays and bottle coolers are removable and can be conveniently positioned on the trolley frame or the coffee table frame.

### Trolley

The trolley and coffee tables combine fun and functionality. Different kinds of trays and bottle coolers are removable and can be conveniently positioned on the trolley frame or the coffee table frame. Ideal for serving guests and enjoying outdoor quality time with friends and family.

The trolley and coffee tables combine fun and functionality. Different kinds of trays and bottle coolers are removable and can be conveniently positioned on the trolley frame or the coffee table frame. Ideal for serving guests and enjoying outdoor quality time with friends and family.