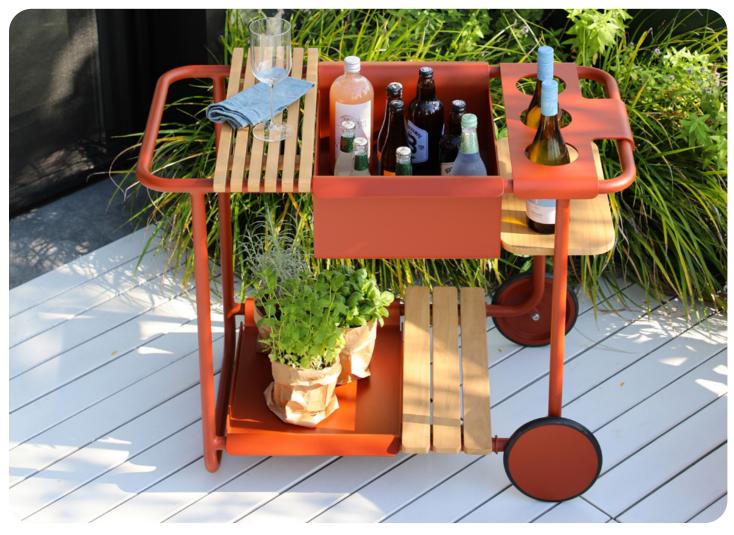

### Trolley

The trolley and coffee tables combine fun and functionality. Different kinds of trays and bottle coolers are removable and can be conveniently positioned on the trolley frame or the coffee table frame. Ideal for serving guests and enjoying outdoor quality time with friends and family.

The trolley and coffee tables combine fun and functionality. Different kinds of trays and bottle coolers are removable and can be conveniently positioned on the trolley frame or the coffee table frame. Ideal for serving guests and enjoying outdoor quality time with friends and family.

#### **Coffee tables**

The coffee tables and trolley combine fun and functionality. Different kinds of trays and bottle coolers are removable and can be conveniently positioned on the trolley frame or the coffee table frame.