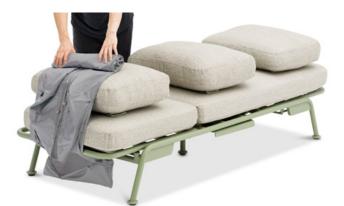

# Lounger / integrated raincover

The lightweight nylon raincover can conveniently be fixed underneath the frame. Simply open up the zipper, pull out, cover the lounger and tighten with the adjustable drawstring lock!