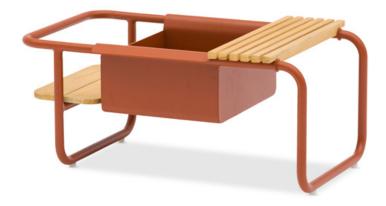

### Trolley

The trolley and coffee tables combine fun and functionality. Different kinds of trays and bottle coolers are removable and can be conveniently positioned on the trolley frame or the coffee table frame. Ideal for serving guests and enjoying outdoor quality time with friends and family.

The trolley and coffee tables combine fun and functionality. Different kinds of trays and bottle coolers are removable and can be conveniently positioned on the trolley frame or the coffee table frame. Ideal for serving guests and enjoying outdoor quality time with friends and family.