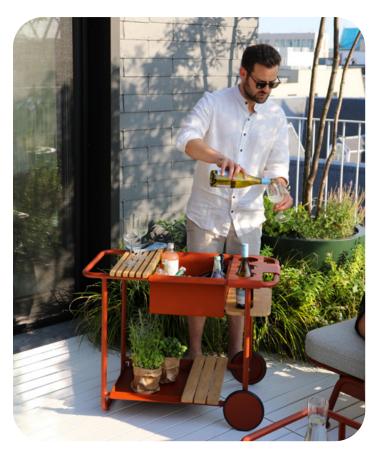

### Trolley

The trolley and coffee tables combine fun and functionality. Different kinds of trays and bottle coolers are removable and can be conveniently positioned on the trolley frame or the coffee table frame. Ideal for serving guests and enjoying outdoor quality time with friends and family.

The trolley and coffee tables combine fun and functionality. Different kinds of trays and bottle coolers are removable and can be conveniently positioned on the trolley frame or the coffee table frame. Ideal for serving guests and enjoying outdoor quality time with friends and family.