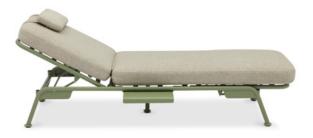

## Lounger / Sofa with reclining backs

The sofa backrests are simply flipped up when needed. No screws, no loose parts... simply flip up or down!

207

## Lounger / Sofa with reclining backs