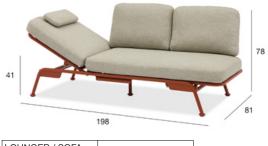

## Lounger / Sofa with reclining backs

The sofa backrests are simply flipped up when needed. No screws, no loose parts... simply flip up or down!

207

## Lounger / Sofa with reclining backs

# Lounger / integrated raincover

The lightweight nylon raincover can conveniently be fixed underneath the frame. Simply open up the zipper, pull out, cover the lounger and tighten with the adjustable drawstring lock!