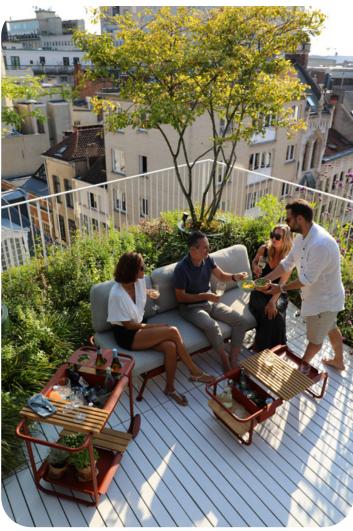

collections 2023-2024

Small outdoor spaces require smart, innovative and functional pieces of furniture. This is exactly what the Sunset collection stands for. The lounge sofa works double duty, with folding backrests that lets you go from sofa seating to a classic sunlounger in just seconds. Attached underneath the frame is a nicely crafted bag that you can easily transform into a full nylon rain cover. No need to take the cushions indoor when it rains, simply open up the bag and cover the lounger! The coffee table and trolley combine fun and functionality. Different kinds of trays and bottle coolers are removable and can be conveniently positioned on the trolley frame or the coffee table frame. Ideal for serving guests and enjoying outdoor quality time with friends and family.

#### **Coffee tables**

The coffee tables and trolley combine fun and functionality. Different kinds of trays and bottle coolers are removable and can be conveniently positioned on the trolley frame or the coffee table frame.

### Trolley

The trolley and coffee tables combine fun and functionality. Different kinds of trays and bottle coolers are removable and can be conveniently positioned on the trolley frame or the coffee table frame. Ideal for serving guests and enjoying outdoor quality time with friends and family.

The trolley and coffee tables combine fun and functionality. Different kinds of trays and bottle coolers are removable and can be conveniently positioned on the trolley frame or the coffee table frame. Ideal for serving guests and enjoying outdoor quality time with friends and family.