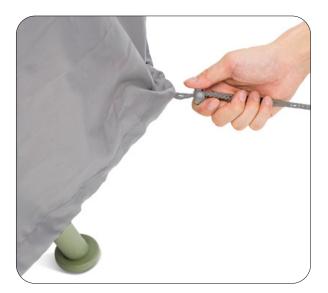

# Lounger / integrated raincover

The lightweight nylon raincover can conveniently be fixed underneath the frame. Simply open up the zipper, pull out, cover the lounger and tighten with the adjustable drawstring lock!