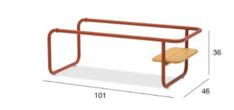

unctionality. Different kinds of trays and bottle coolers are removable and can be conveniently positioned on the trolley frame or the coffee table frame. Ideal for serving guests and enjoying outdoor quality time with friends and family.











## Lounger / Sofa with reclining backs



The sofa backrests are simply flipped up when needed. No screws, no loose parts... simply flip up or down!

207









## **SUNSET** COLLECTION / LOUNGER

## Lounger / Sofa with reclining backs





















#### **Coffee tables**



The coffee tables and trolley combine fun and functionality. Different kinds of trays and bottle coolers are removable and can be conveniently positioned on the trolley frame or the coffee table frame.





#### **Accessories**









## **Coffee tables**

83.5











### Trolley







The trolley and coffee tables combine fun and functionality. Different kinds of trays and bottle coolers are removable and can be conveniently positioned on the trolley frame or the coffee table frame. Ideal for serving guests and enjoying outdoor quality time with friends and family.









The trolley and coffee tables combine fun and functionality. Different kinds of trays and bottle coolers are removable and can be conveniently positioned on the trolley frame or the coffee table frame. Ideal for serving guests and enjoying outdoor quality time with friends and family.







# Lounger / integrated raincover









The lightweight nylon raincover can conveniently be fixed underneath the frame. Simply open up the zipper, pull out, cover the lounger and ti