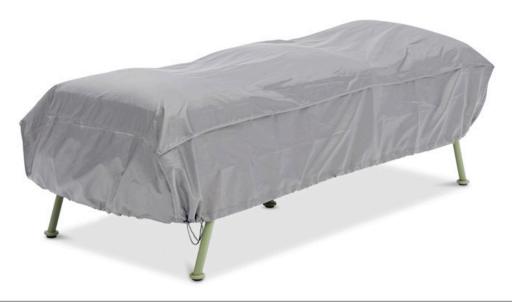

# Lounger / integrated raincover

The lightweight nylon raincover can conveniently be fixed underneath the frame. Simply open up the zipper, pull out, cover the lounger and tighten with the adjustable drawstring lock!