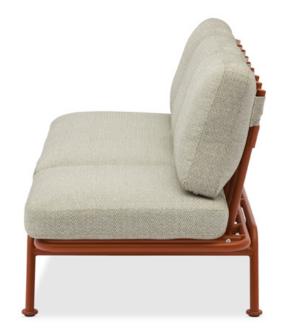

## Lounger / Sofa with reclining backs

The sofa backrests are simply flipped up when needed. No screws, no loose parts... simply flip up or down!

207

## Lounger / Sofa with reclining backs

# Lounger / integrated raincover

The lightweight nylon raincover can conveniently be fixed underneath the frame. Simply open up the zipper, pull out, cover the lounger and tighten with the adjustable drawstring lock!