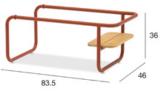

### Trolley

The trolley and coffee tables combine fun and functionality. Different kinds of trays and bottle coolers are removable and can be conveniently positioned on the trolley frame or the coffee table frame. Ideal for serving guests and enjoying outdoor quality time with friends and family.

The trolley and coffee tables combine fun and functionality. Different kinds of trays and bottle coolers are removable and can be conveniently positioned on the trolley frame or the coffee table frame. Ideal for serving guests and enjoying outdoor quality time with friends and family.