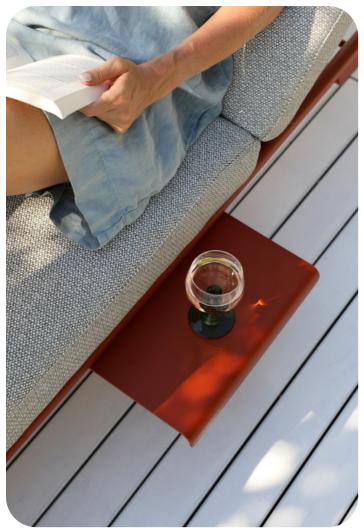

#### **Coffee tables**

The coffee tables and trolley combine fun and functionality. Different kinds of trays and bottle coolers are removable and can be conveniently positioned on the trolley frame or the coffee table frame.

## **Coffee tables**

83.5

### Trolley

The trolley and coffee tables combine fun and functionality. Different kinds of trays and bottle coolers are removable and can be conveniently positioned on the trolley frame or the coffee table frame. Ideal for serving guests and enjoying outdoor quality time with friends and family.

The trolley and coffee tables combine fun and functionality. Different kinds of trays and bottle coolers are removable and can be conveniently positioned on the trolley frame or the coffee table frame. Ideal for serving guests and enjoying outdoor quality time with friends and family.