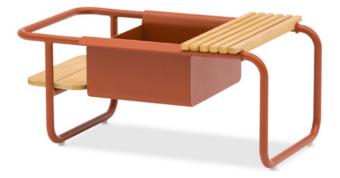

#### **Coffee tables**

The coffee tables and trolley combine fun and functionality. Different kinds of trays and bottle coolers are removable and can be conveniently positioned on the trolley frame or the coffee table frame.

## **Coffee tables**

83.5